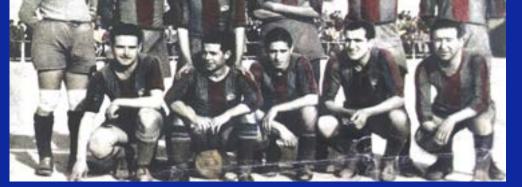

### HSTORY

The Club Deportivo Eldense was founded on September 17, 1921, by the "Los Cabezotas" group at the Eldense Casino, becoming the oldest football team in the province of Alicante. The first Board of Directors of the entity was composed of its founders: Joaquín Seguí (president), Eloy Catalán (vice president), Francisco Maestre (secretary), and Emiliano Vera (treasurer).

Throughout its 102 years of history, the club has played six seasons in the Second Division, eleven in the Second Division "B," 59 in the Third Division, one in the First Federation, and one in the Second Federation. Additionally, it has participated in 32 editions of the Copa del Rey.