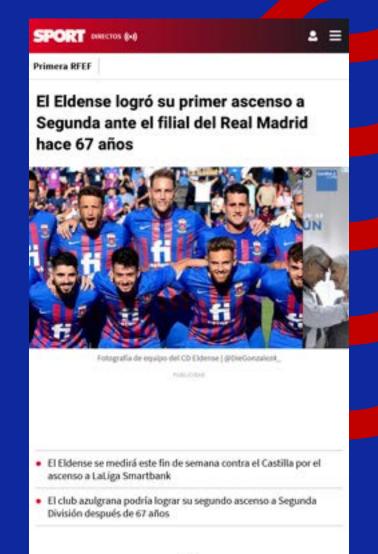

### GLIPPING - PRESS

+750.000

SPECTATORS WITNESSED THE PROMOTION OF CLUB DEPORTIVO ELDENSE TO 2ND DIVISION.