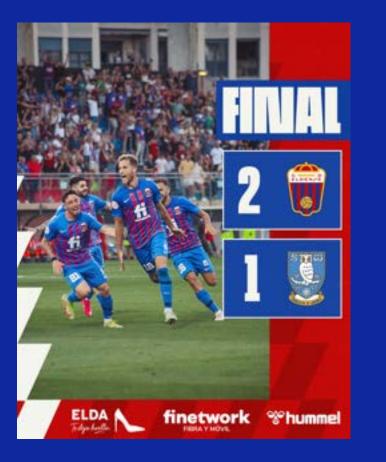

### GLIPPING - PRESS

+750.000

SPECTATORS WITNESSED THE PROMOTION OF CLUB DEPORTIVO ELDENSE TO 2ND DIVISION.