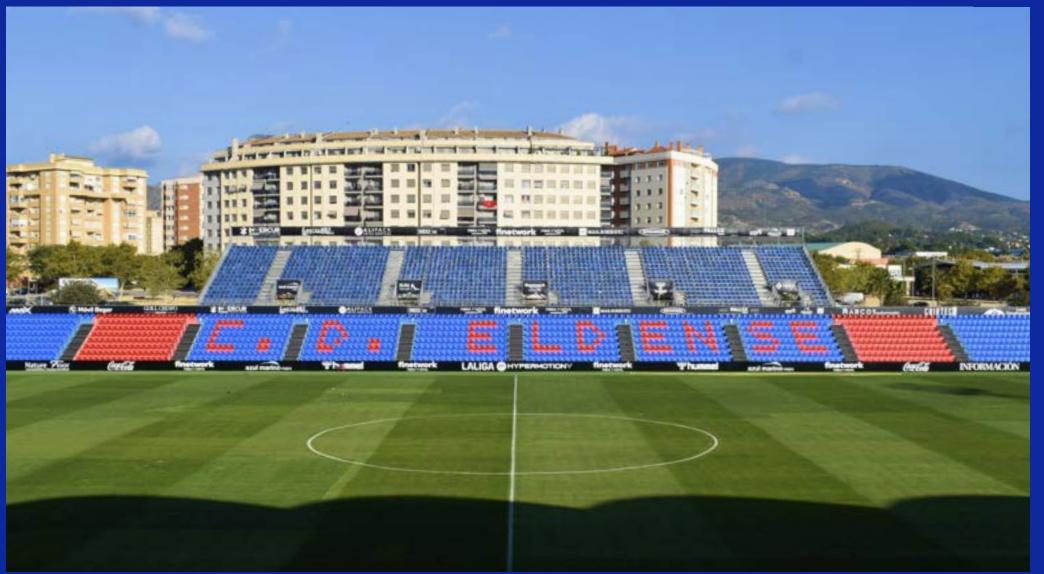

# GOUERAGE

The new Pepico Amat is located within the city of Elda with a capacity of 5,800 spectators.

The city of Elda and the Vinalopó region have an approximate population of **313,000** inhabitants.