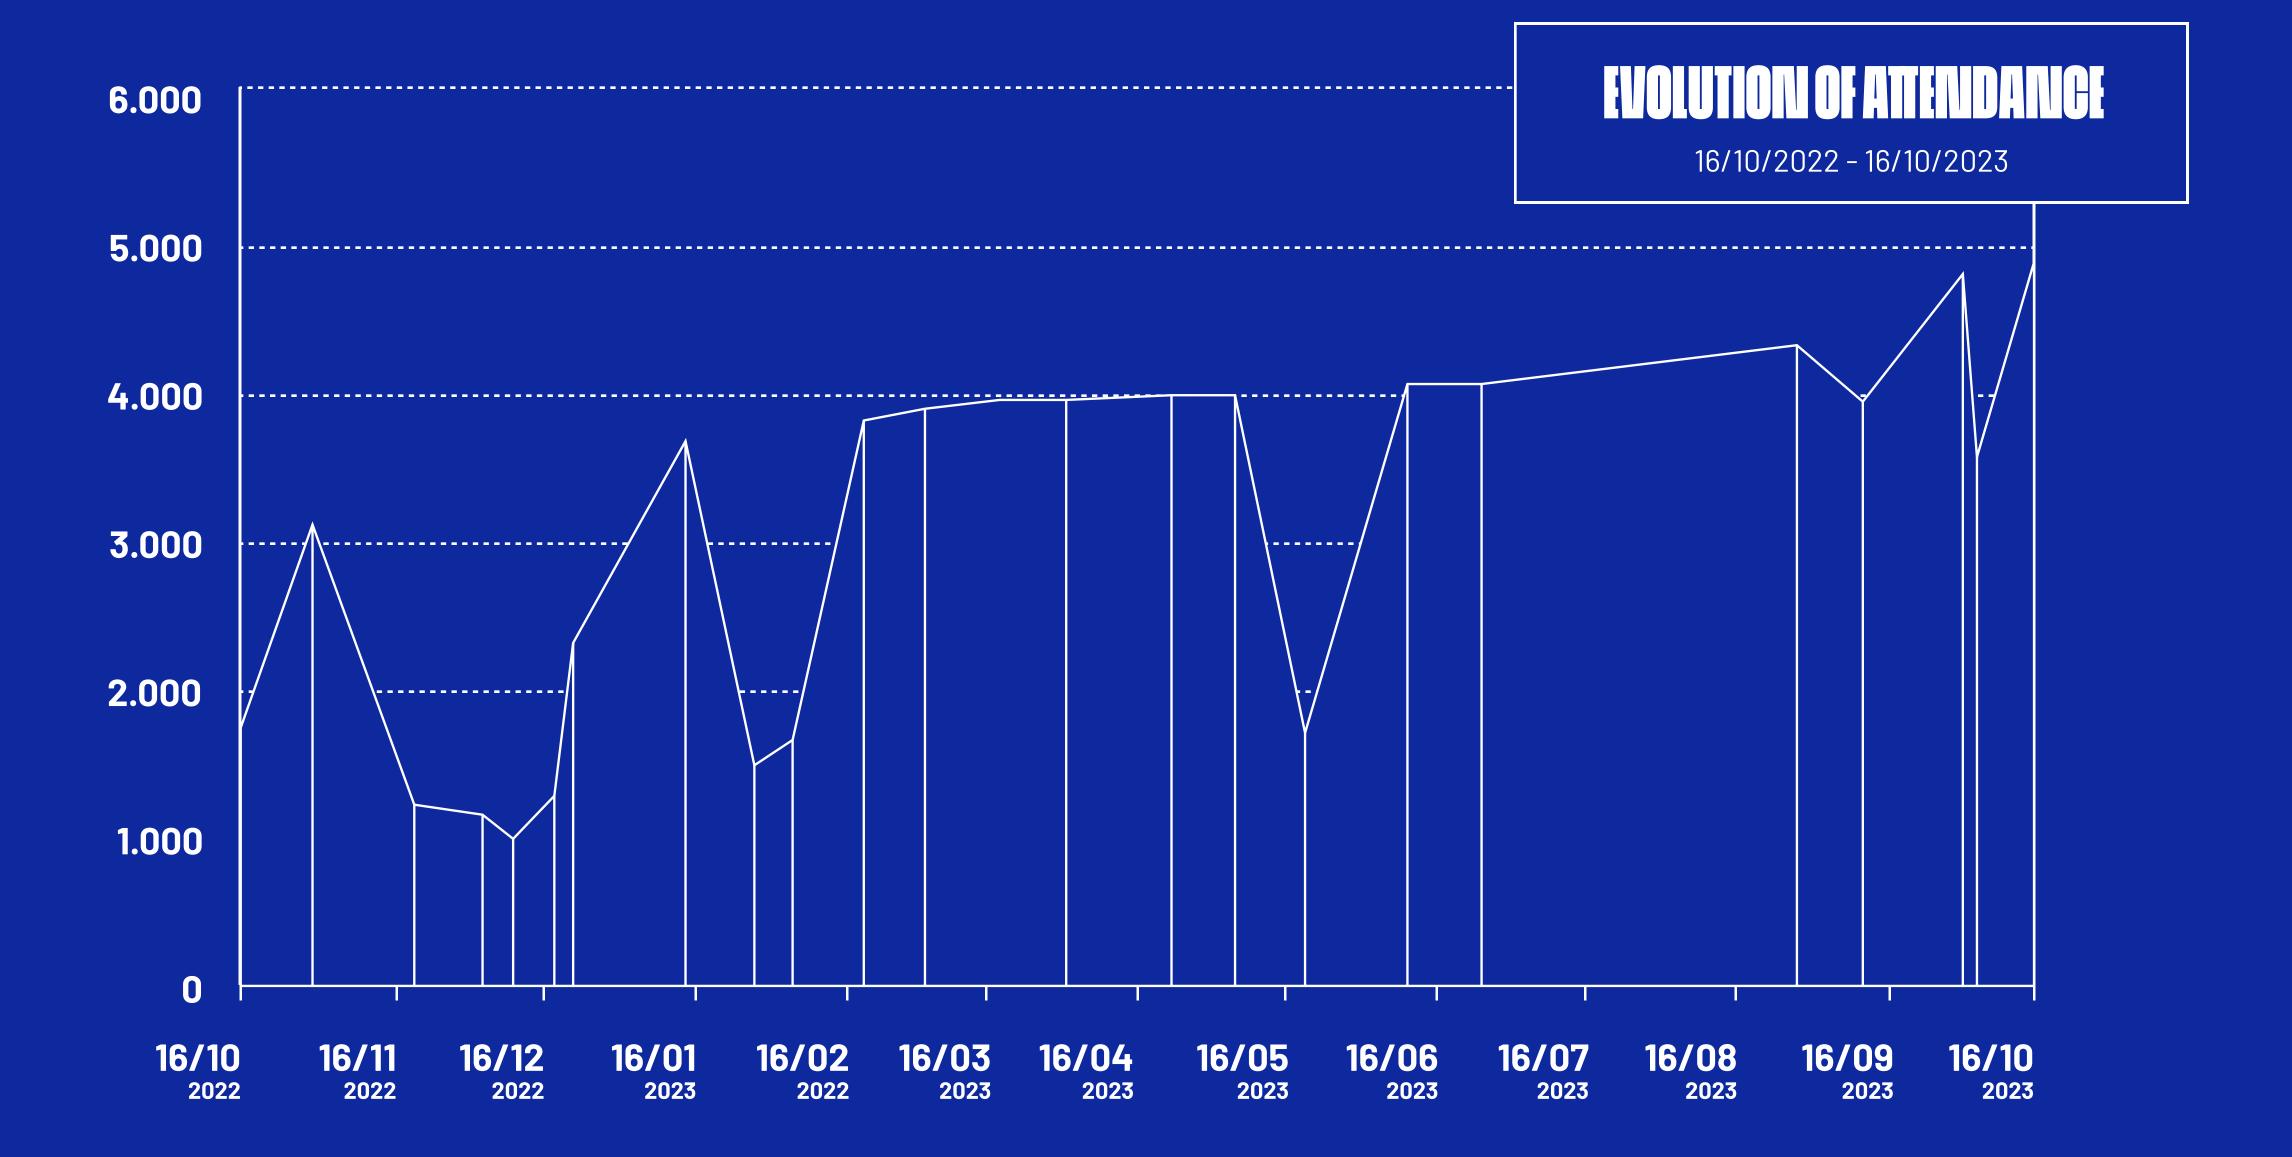

**GENERAL/ABONADOS:** 

**3rd Division (2020/21)** 800 (Season Ticket Holders 450)

**2nd REF (2021/22)** 1,200 (Season Ticket Holders 800)

**1st REF (2022/23)** 4,200 (Season Ticket Holders 1,600)

\*Exponential growth year by year with full capacity for the last 10 matchdays of the 2022/2023 season.