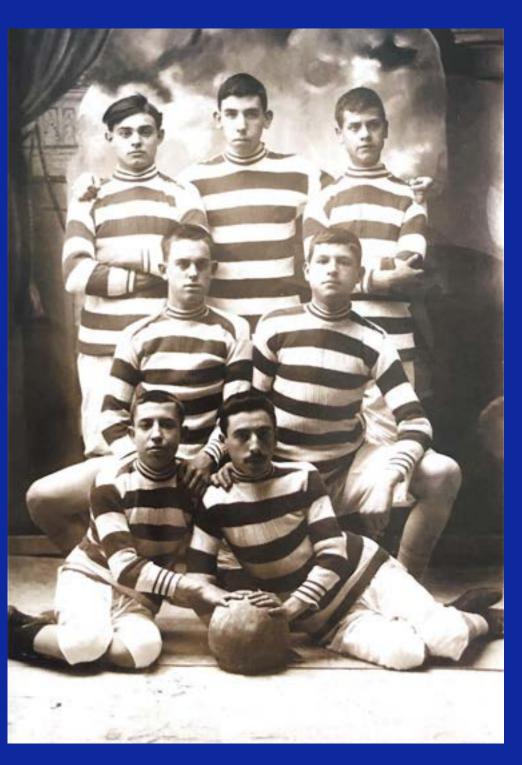

### HSTORY

The Club Deportivo Eldense was founded on September 17, 1921, by the "Los Cabezotas" group at the Eldense Casino, becoming the oldest football team in the province of Alicante. The first Board of Directors of the entity was composed of its founders: Joaquín Seguí (president), Eloy Catalán (vice president), Francisco Maestre (secretary), and Emiliano Vera (treasurer).