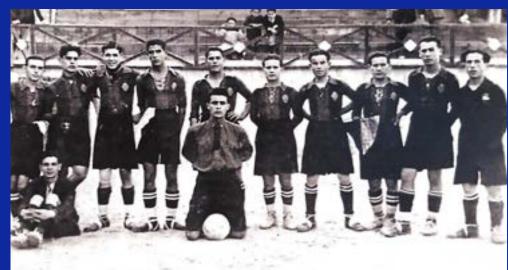

### HSTORY

The Club Deportivo Eldense was founded on September 17, 1921, by the "Los Cabezotas" group at the Eldense Casino, becoming the oldest football team in the province of Alicante. The first Board of Directors of the entity was composed of its founders: Joaquín Seguí (president), Eloy Catalán (vice president), Francisco Maestre (secretary), and Emiliano Vera (treasurer).

Throughout its 102 years of history, the club has played six seasons in the Second Division, eleven in the Second Division "B," 59 in the Third Division, one in the First Federation, and one in the Second Federation. Additionally, it has participated in 32 editions of the Copa del Rey.