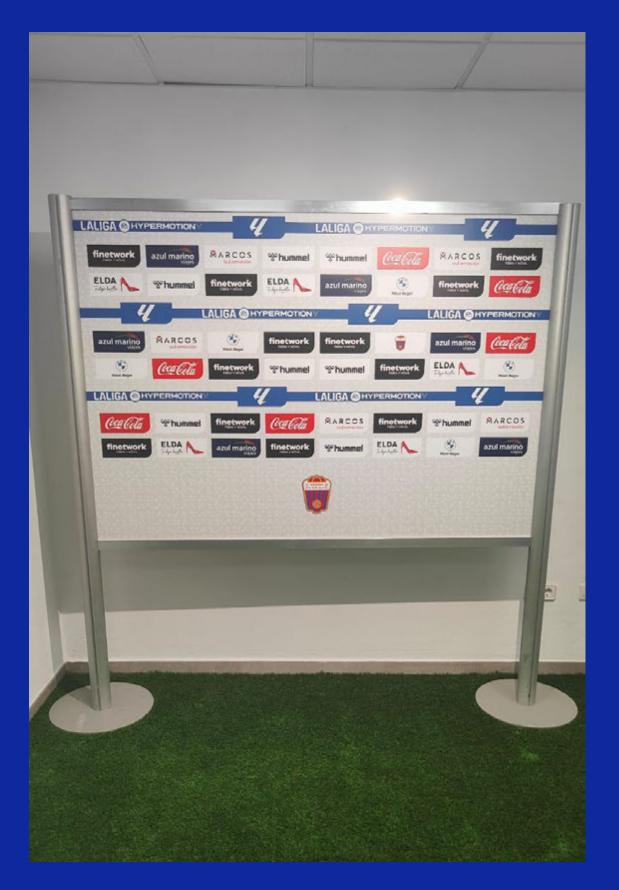

### UNIFORM SPONSORSHIP OPPORTUNITIES

### **NEGOTIATION BASED ON AREA AND HIERARCHY IMPORTANCE.**

- BACK OF SHORTS.
- LEFT SLEEVE.
- FRONT OF SHIRT.
- FRONT OF SHORTS (RIGHT).
- · FRONT OF SHORTS (LEFT).
- BACK OF SHIRT.
- BACK COLLAR OF SHIRT.