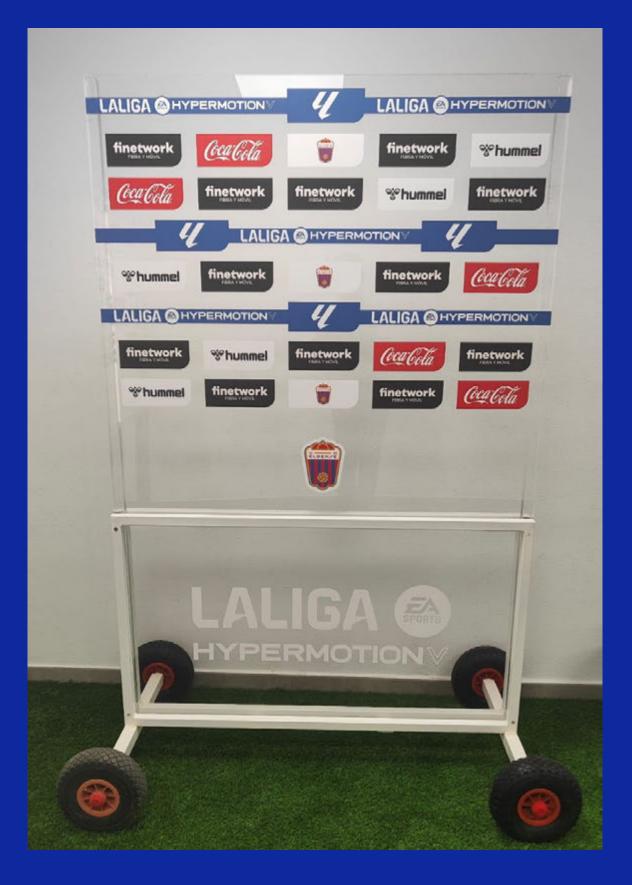

### UNIFORM SPONSORSHIP OPPORTUNITIES

### **NEGOTIATION BASED ON AREA AND HIERARCHY IMPORTANCE.**

- BACK OF SHORTS.
- LEFT SLEEVE.
- FRONT OF SHIRT.
- FRONT OF SHORTS (RIGHT).
- · FRONT OF SHORTS (LEFT).
- BACK OF SHIRT.
- BACK COLLAR OF SHIRT.