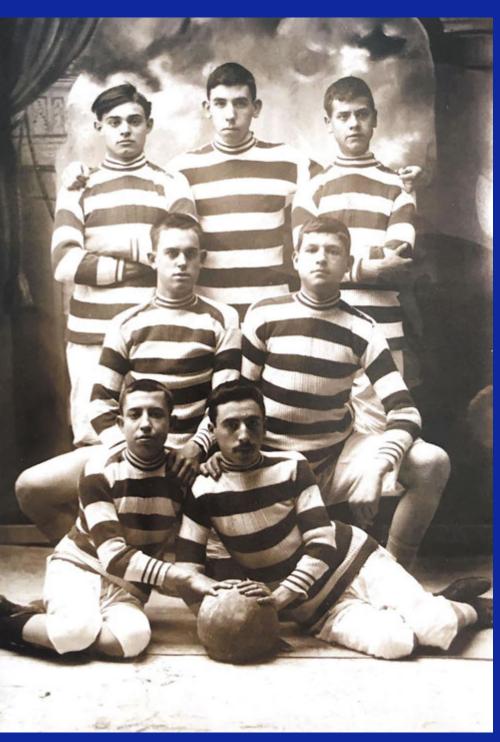

# 103 VERRS OF HISTORY

Club Deportivo Eldense was founded on September 17, 1921, by the Peña "Los Cabezotas" at the Casino Eldense, becoming the oldest football team in the province of Alicante.

The first Board of Directors of the club was made up of its founders: Joaquín Seguí (president), Eloy Catalán (vice president), Francisco Maestre (secretary), and Emiliano Vera (treasurer).