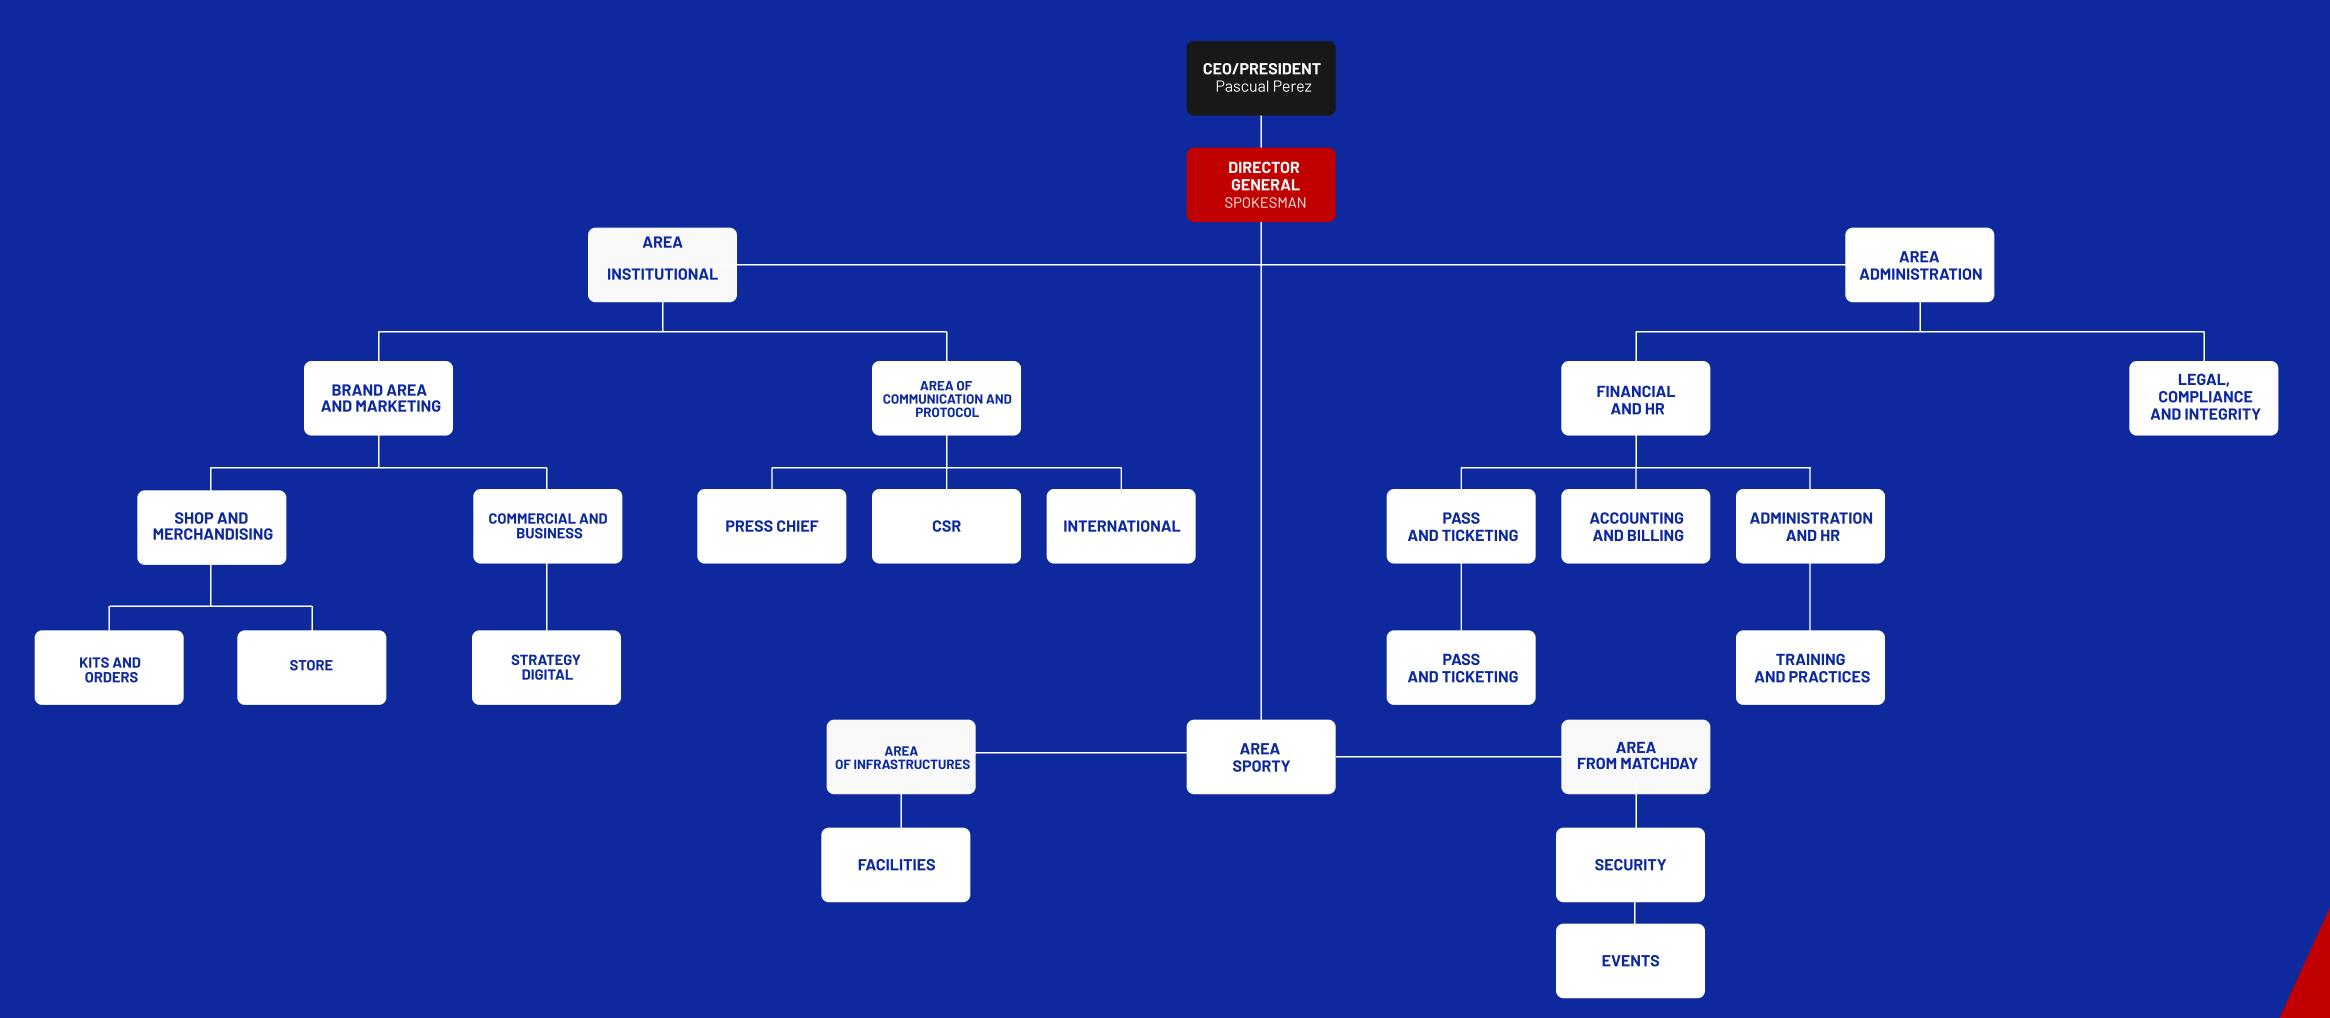

2 million euros** thanks to its sponsorship agreements.

This income, the result of collaborations with various brands, reinforces its economic growth and allows it to improve both its infrastructure and competitiveness, reflecting the confidence of companies in the club and its sporting projection.



La Liga has carried out a study on the economic impact that CD Eldense's participation in the Second Division has on the town of Elda.

They claim that "the impact of the return of Club Deportivo Eldense for its participation in the Professional Football League is **20 million euros.** These are the conclusions of the analysis carried out by the companies Zapmultimedia and Seguired for LaLiga.





# STRUCTURE OF CIUB

CLUB DEPORTIVO ELDENSE CLUB STRUCTURE

# CORPORATE ORGANIZATIONAL CHART



CLUB DEPORTIVO ELDENSE CLUB STRUCTURE

# TECHNICAL BODY ORGANIZATIONIAL CHART



CLUB DEPORTIVO ELDENSE CLUB STRUCTURE

# QUARRY ORGANIZATIONI GHART





# ITIFRESTRUCTURES

## OUR STADIUM

The new Pepico Amat It is located inside the city of Elda with a capacity of 5,800 spectators.

Occupancy of 81% in the last two years (120,000 spectators).

Venue for holding events other than Match Day.

High resolution video scoreboards.

Office Area.

VIP Zone.

Fully equipped gym.

Communication area.

Facilities with quality certified by FIFA.

The city of Elda and the Vinalopó region have an approximate population of **313,000 inhabitants.** 









# TRAINING ANNEX FIELDS

The club has two training fields attached to the main field, a short distance away, for training sessions with the first