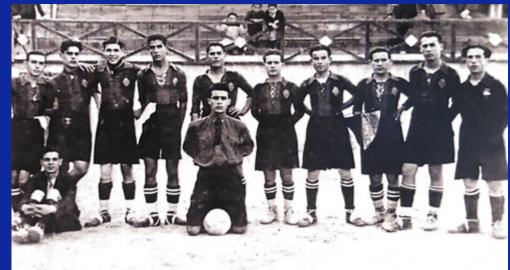

# 103 VERRS OF HISTORY

Club Deportivo Eldense was founded on September 17, 1921, by the Peña "Los Cabezotas" at the Casino Eldense, becoming the oldest football team in the province of Alicante.

The first Board of Directors of the club was made up of its founders: Joaquín Seguí (president), Eloy Catalán (vice president), Francisco Maestre (secretary), and Emiliano Vera (treasurer).

Throughout its 103 years of history, the club has played six seasons in the Second Division, eleven in Segunda División "B", 59 in the Third Division, one in Primera Federación, and one in Segunda Federación. Additionally, he has participated in 32 editions of the Copa de SM the King.