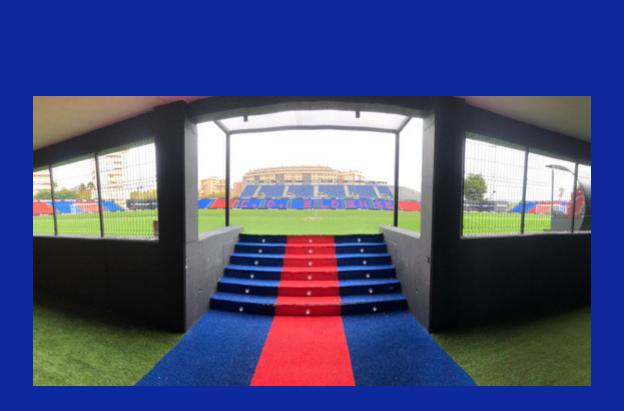

## OUR STADIUM

The new Pepico Amat It is located inside the city of Elda with a capacity of 5,800 spectators.

Occupancy of 81% in the last two years (120,000 spectators).

Venue for holding events other than Match Day.

High resolution video scoreboards.

Office Area.

VIP Zone.

Fully equipped gym.

Communication area.

Facilities with quality certified by FIFA.

The city of Elda and the Vinalopó region have an approximate population of **313,000 inhabitants.** 