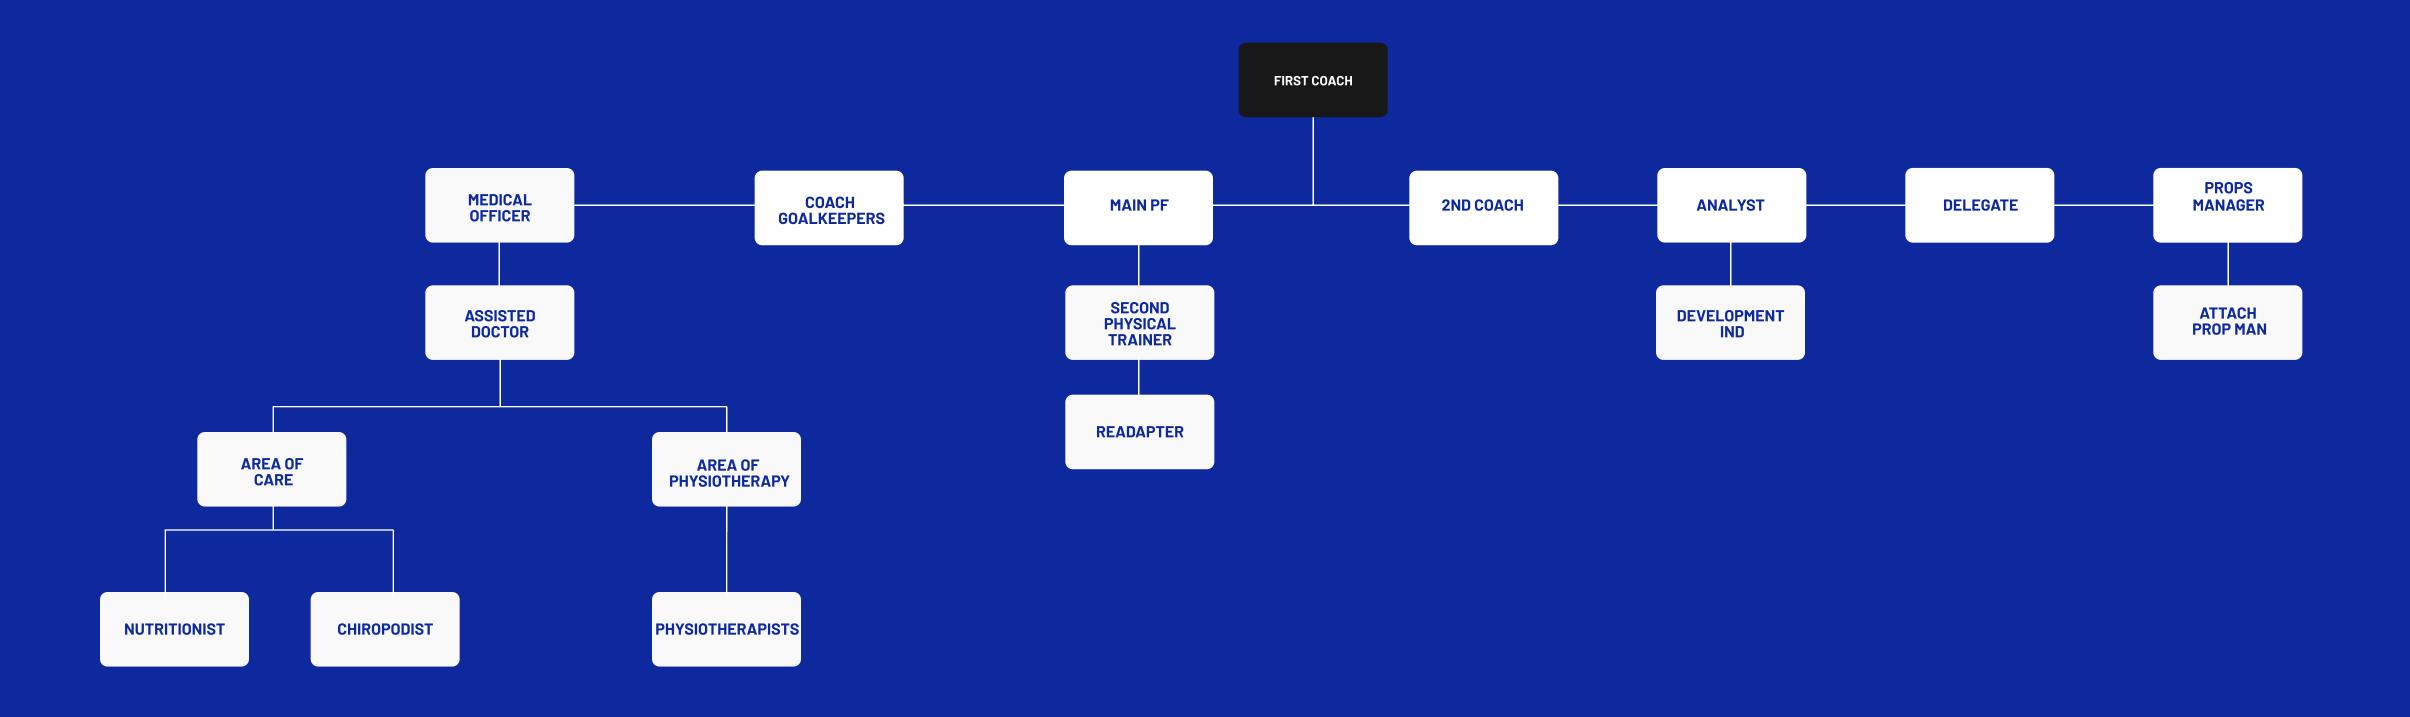

of collaborations with various brands, reinforces its economic growth and allows it to improve both its infrastructure and competitiveness, reflecting the confidence of companies in the club and its sporting projection.



La Liga has carried out a study on the economic impact that CD Eldense's participation in the Second Division has on the town of Elda.

They claim that "the impact of the return of Club Deportivo Eldense for its participation in the Professional Football League is **20 million euros.** These are the conclusions of the analysis carried out by the companies Zapmultimedia and Seguired for LaLiga.





# STRUCTURE OF CIUB

CLUB DEPORTIVO ELDENSE CLUB STRUCTURE

# CORPORATE ORGANIZATIONAL CHART



CLUB DEPORTIVO ELDENSE CLUB STRUCTURE

# TECHNICAL BODY ORGANIZATIONIAL CHART



CLUB DEPORTIVO ELDENSE CLUB STRUCTURE

# QUARRY ORGANIZATIONI GHART





# ITIFRESTRUCTURES

## OUR STADIUM

The new Pepico Amat It is located inside the city of Elda with a capacity of 5,800 spectators.

Occupancy of 81% in the last two years (120,000 spectators).

Venue for holding events other than Match Day.

High resolution video scoreboards.

Office Area.

VIP Zone.

Fully equipped gym.

Communication area.

Facilities with quality certified by FIFA.

The city of Elda and the Vinalopó region have an approximate population of **313,000 inhabitants.** 









# TRAINING ANNEX FIELDS

The club has two training fields attached to the main field, a short distance away, for training sessions with the first team, youth and reserve teams.







CLUB DEPORTIVO ELDENSE





# CURRY-ENGINE