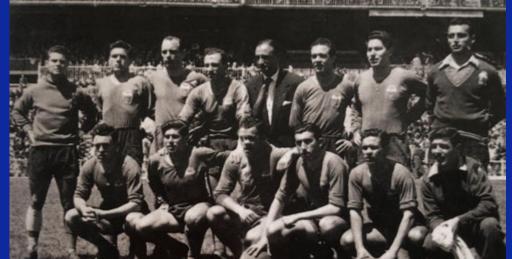

# 103 VERRS OF HISTORY

Club Deportivo Eldense was founded on September 17, 1921, by the Peña "Los Cabezotas" at the Casino Eldense, becoming the oldest football team in the province of Alicante.

The first Board of Directors of the club was made up of its founders: Joaquín Seguí (president), Eloy Catalán (vice president), Francisco Maestre (secretary), and Emiliano Vera (treasurer).

Throughout its 103 years of history, the club has played six seasons in the Second Division, eleven in Segunda División "B", 59 in the Third Division, one in Primera Federación, and one in Segunda Federación. Additionally, he has participated in 32 editions of the Copa de SM the King.