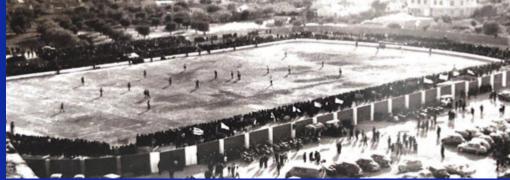

# 103 VERRS OF HISTORY

Club Deportivo Eldense was founded on September 17, 1921, by the Peña "Los Cabezotas" at the Casino Eldense, becoming the oldest football team in the province of Alicante.

The first Board of Directors of the club was made up of its founders: Joaquín Seguí (president), Eloy Catalán (vice president), Francisco Maestre (secretary), and Emiliano Vera (treasurer).

Throughout its 103 years of history, the club has played six seasons in the Second Division, eleven in Segunda División "B", 59 in the Third Division, one in Primera Federación, and one in Segunda Federación. Additionally, he has participated in 32 editions of the Copa de SM the King.