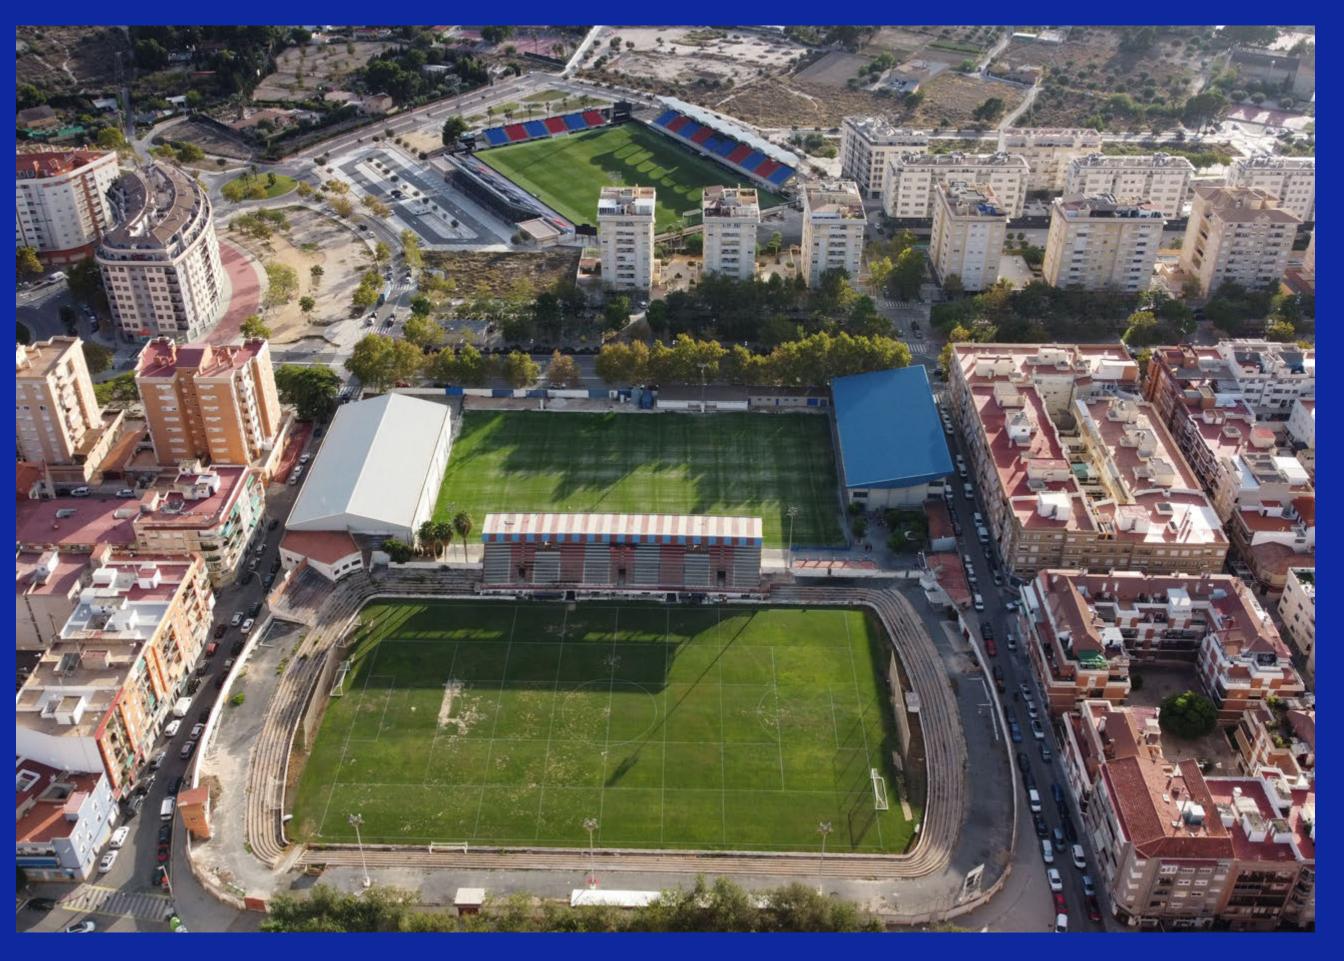

# ITIFRESTRUCTURES

## OUR STADIUM

The new Pepico Amat It is located inside the city of Elda with a capacity of 5,800 spectators.

Occupancy of 81% in the last two years (120,000 spectators).

Venue for holding events other than Match Day.

High resolution video scoreboards.

Office Area.

VIP Zone.

Fully equipped gym.

Communication area.

Facilities with quality certified by FIFA.

The city of Elda and the Vinalopó region have an approximate population of **313,000 inhabitants.** 

# TRAINING ANNEX FIELDS

The club has two training fields attached to the main field, a short distance away, for training sessions with the first team, youth and reserve teams.

CLUB DEPORTIVO ELDENSE