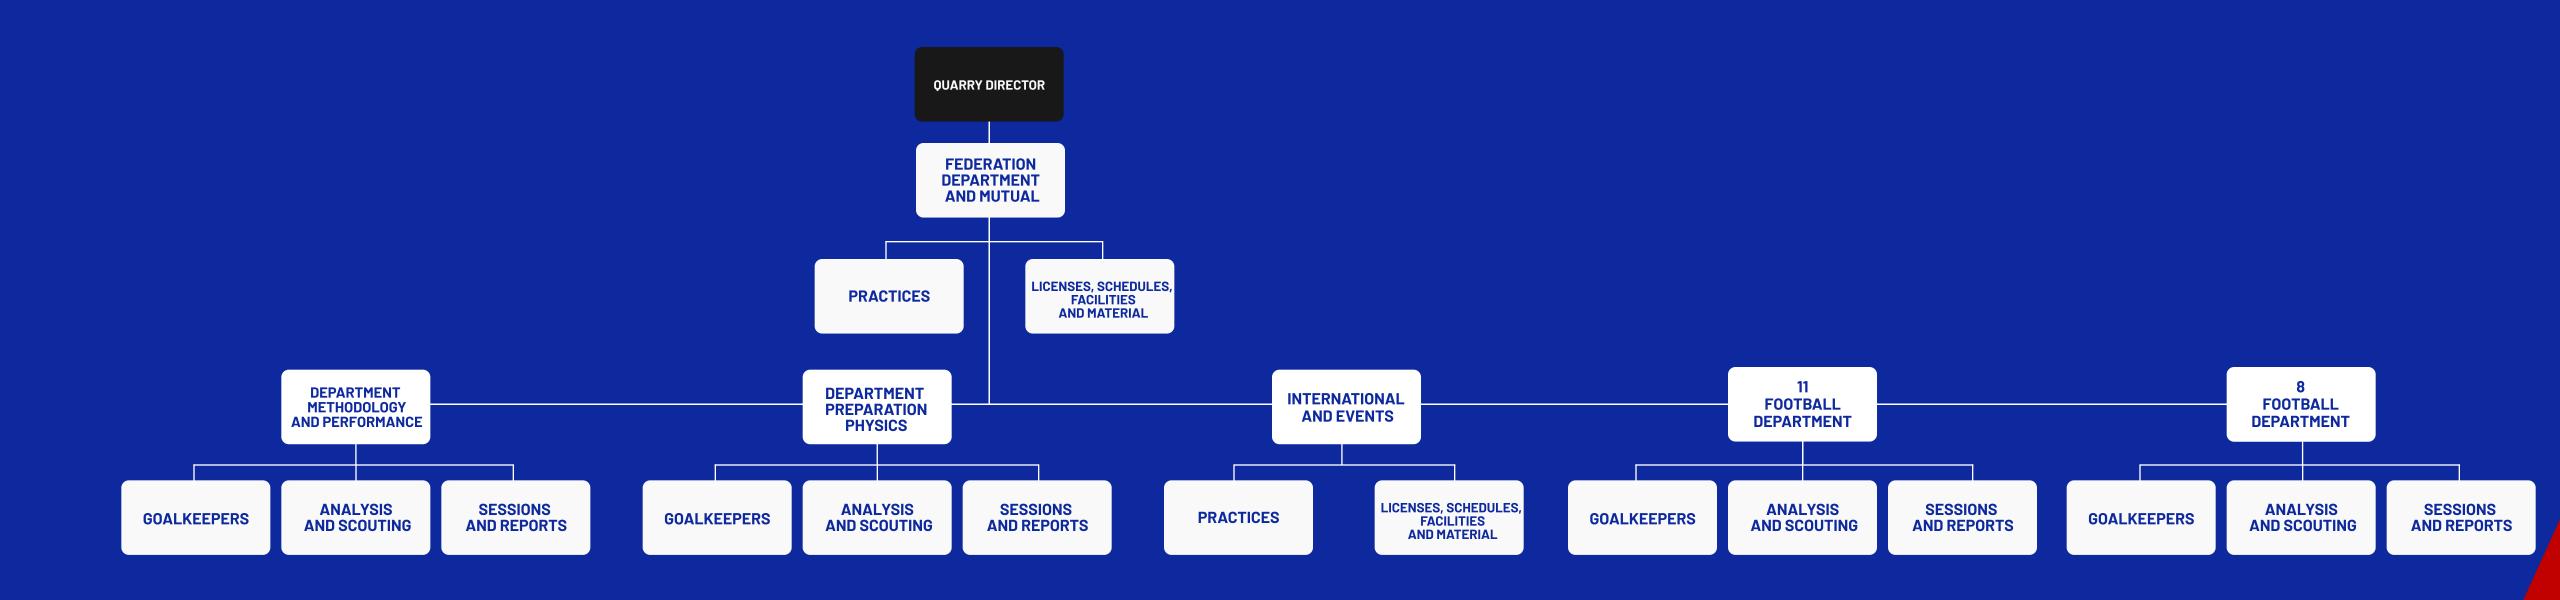

nd allows it to improve both its infrastructure and competitiveness, reflecting the confidence of companies in the club and its sporting projection.



La Liga has carried out a study on the economic impact that CD Eldense's participation in the Second Division has on the town of Elda.

They claim that "the impact of the return of Club Deportivo Eldense for its participation in the Professional Football League is **20 million euros.** These are the conclusions of the analysis carried out by the companies Zapmultimedia and Seguired for LaLiga.





# STRUCTURE OF CIUB

CLUB DEPORTIVO ELDENSE CLUB STRUCTURE

# CORPORATE ORGANIZATIONAL CHART



CLUB DEPORTIVO ELDENSE CLUB STRUCTURE

# TECHNICAL BODY ORGANIZATIONIAL CHART



CLUB DEPORTIVO ELDENSE CLUB STRUCTURE

# QUARRY ORGANIZATIONI GHART





# ITIFRESTRUCTURES

## OUR STADIUM

The new Pepico Amat It is located inside the city of Elda with a capacity of 5,800 spectators.

Occupancy of 81% in the last two years (120,000 spectators).

Venue for holding events other than Match Day.

High resolution video scoreboards.

Office Area.

VIP Zone.

Fully equipped gym.

Communication area.

Facilities with quality certified by FIFA.

The city of Elda and the Vinalopó region have an approximate population of **313,000 inhabitants.** 









# TRAINING ANNEX FIELDS

The club has two training fields attached to the main field, a short distance away, for training sessions with the first team, youth and reserve teams.







CLUB DEPORTIVO ELDENSE





# CURRY-ENGINE OF EXCENSE

+500 CHILDREN REGISTERED



32 TEAMS IN DIFFERENT CATEGORI