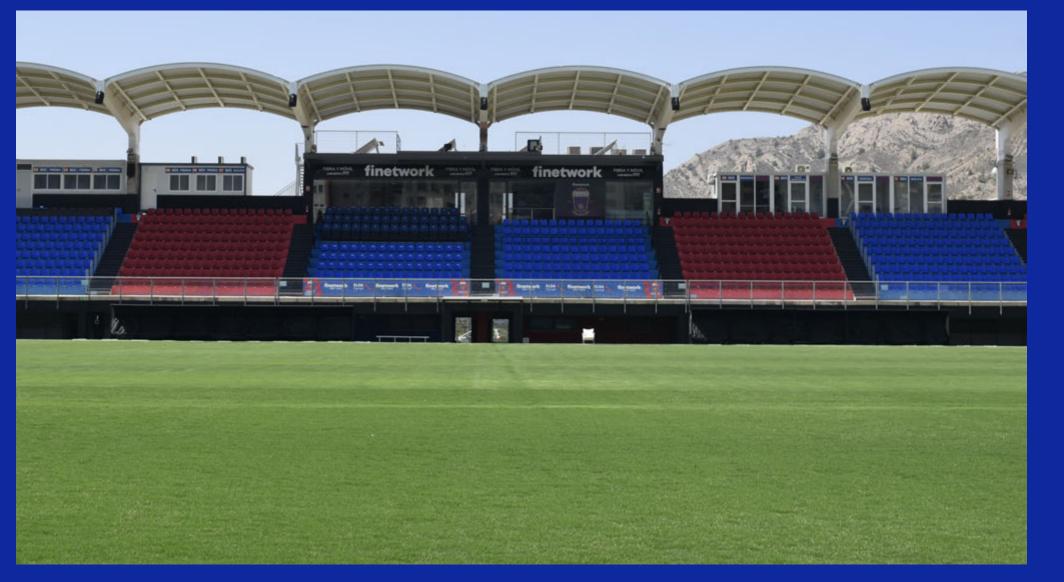

## OUR STADIUM

The new Pepico Amat It is located inside the city of Elda with a capacity of 5,800 spectators.

Occupancy of 81% in the last two years (120,000 spectators).

Venue for holding events other than Match Day.

High resolution video scoreboards.

Office Area.

VIP Zone.

Fully equipped gym.

Communication area.

Facilities with quality certified by FIFA.

The city of Elda and the Vinalopó region have an approximate population of **313,000 inhabitants.** 