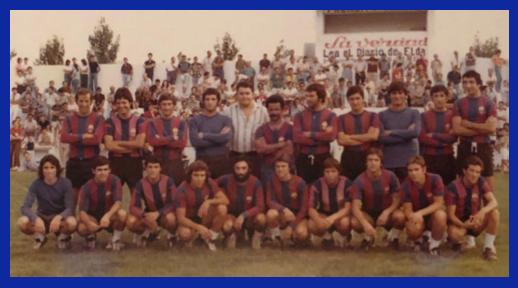

# 103 VERRS OF HISTORY

Club Deportivo Eldense was founded on September 17, 1921, by the Peña "Los Cabezotas" at the Casino Eldense, becoming the oldest football team in the province of Alicante.

The first Board of Directors of the club was made up of its founders: Joaquín Seguí (president), Eloy Catalán (vice president), Francisco Maestre (secretary), and Emiliano Vera (treasurer).

Throughout its 103 years of history, the club has played six seasons in the Second Division, eleven in Segunda División "B", 59 in the Third Division, one in Primera Federación, and one in Segunda Federación. Additionally, he has participated in 32 editions of the Copa de SM the King.