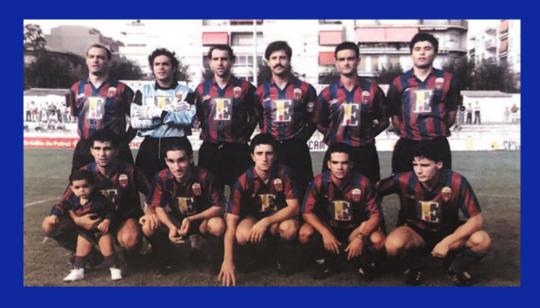

In December 2019, the club was on the verge of extinction when **Pascual Pérez**, president and sole shareholder of the entity, took charge of a drifting team in the Third Division to begin an ambitious and exciting project for the Eldense community.

As of today (2024), Club Deportivo Eldense SAD competes in **LaLiga Hypermotion (Second Division)** after achieving three consecutive promotions and one year of staying in the league, marking a historic situation in the king of sports: