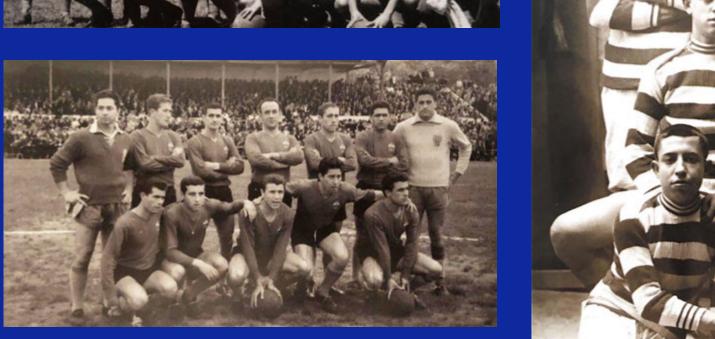

# 103 VERRS OF HISTORY

Club Deportivo Eldense was founded on September 17, 1921, by the Peña "Los Cabezotas" at the Casino Eldense, becoming the oldest football team in the province of Alicante.

The first Board of Directors of the club was made up of its founders: Joaquín Seguí (president), Eloy Catalán (vice president), Francisco Maestre (secretary), and Emiliano Vera (treasurer).

Throughout its 103 years of history, the club has played six seasons in the Second Division, eleven in Segunda División "B", 59 in the Third Division, one in Primera Federación, and one in Segunda Federación. Additionally, he has participated in 32 editions of the Copa de SM the King.