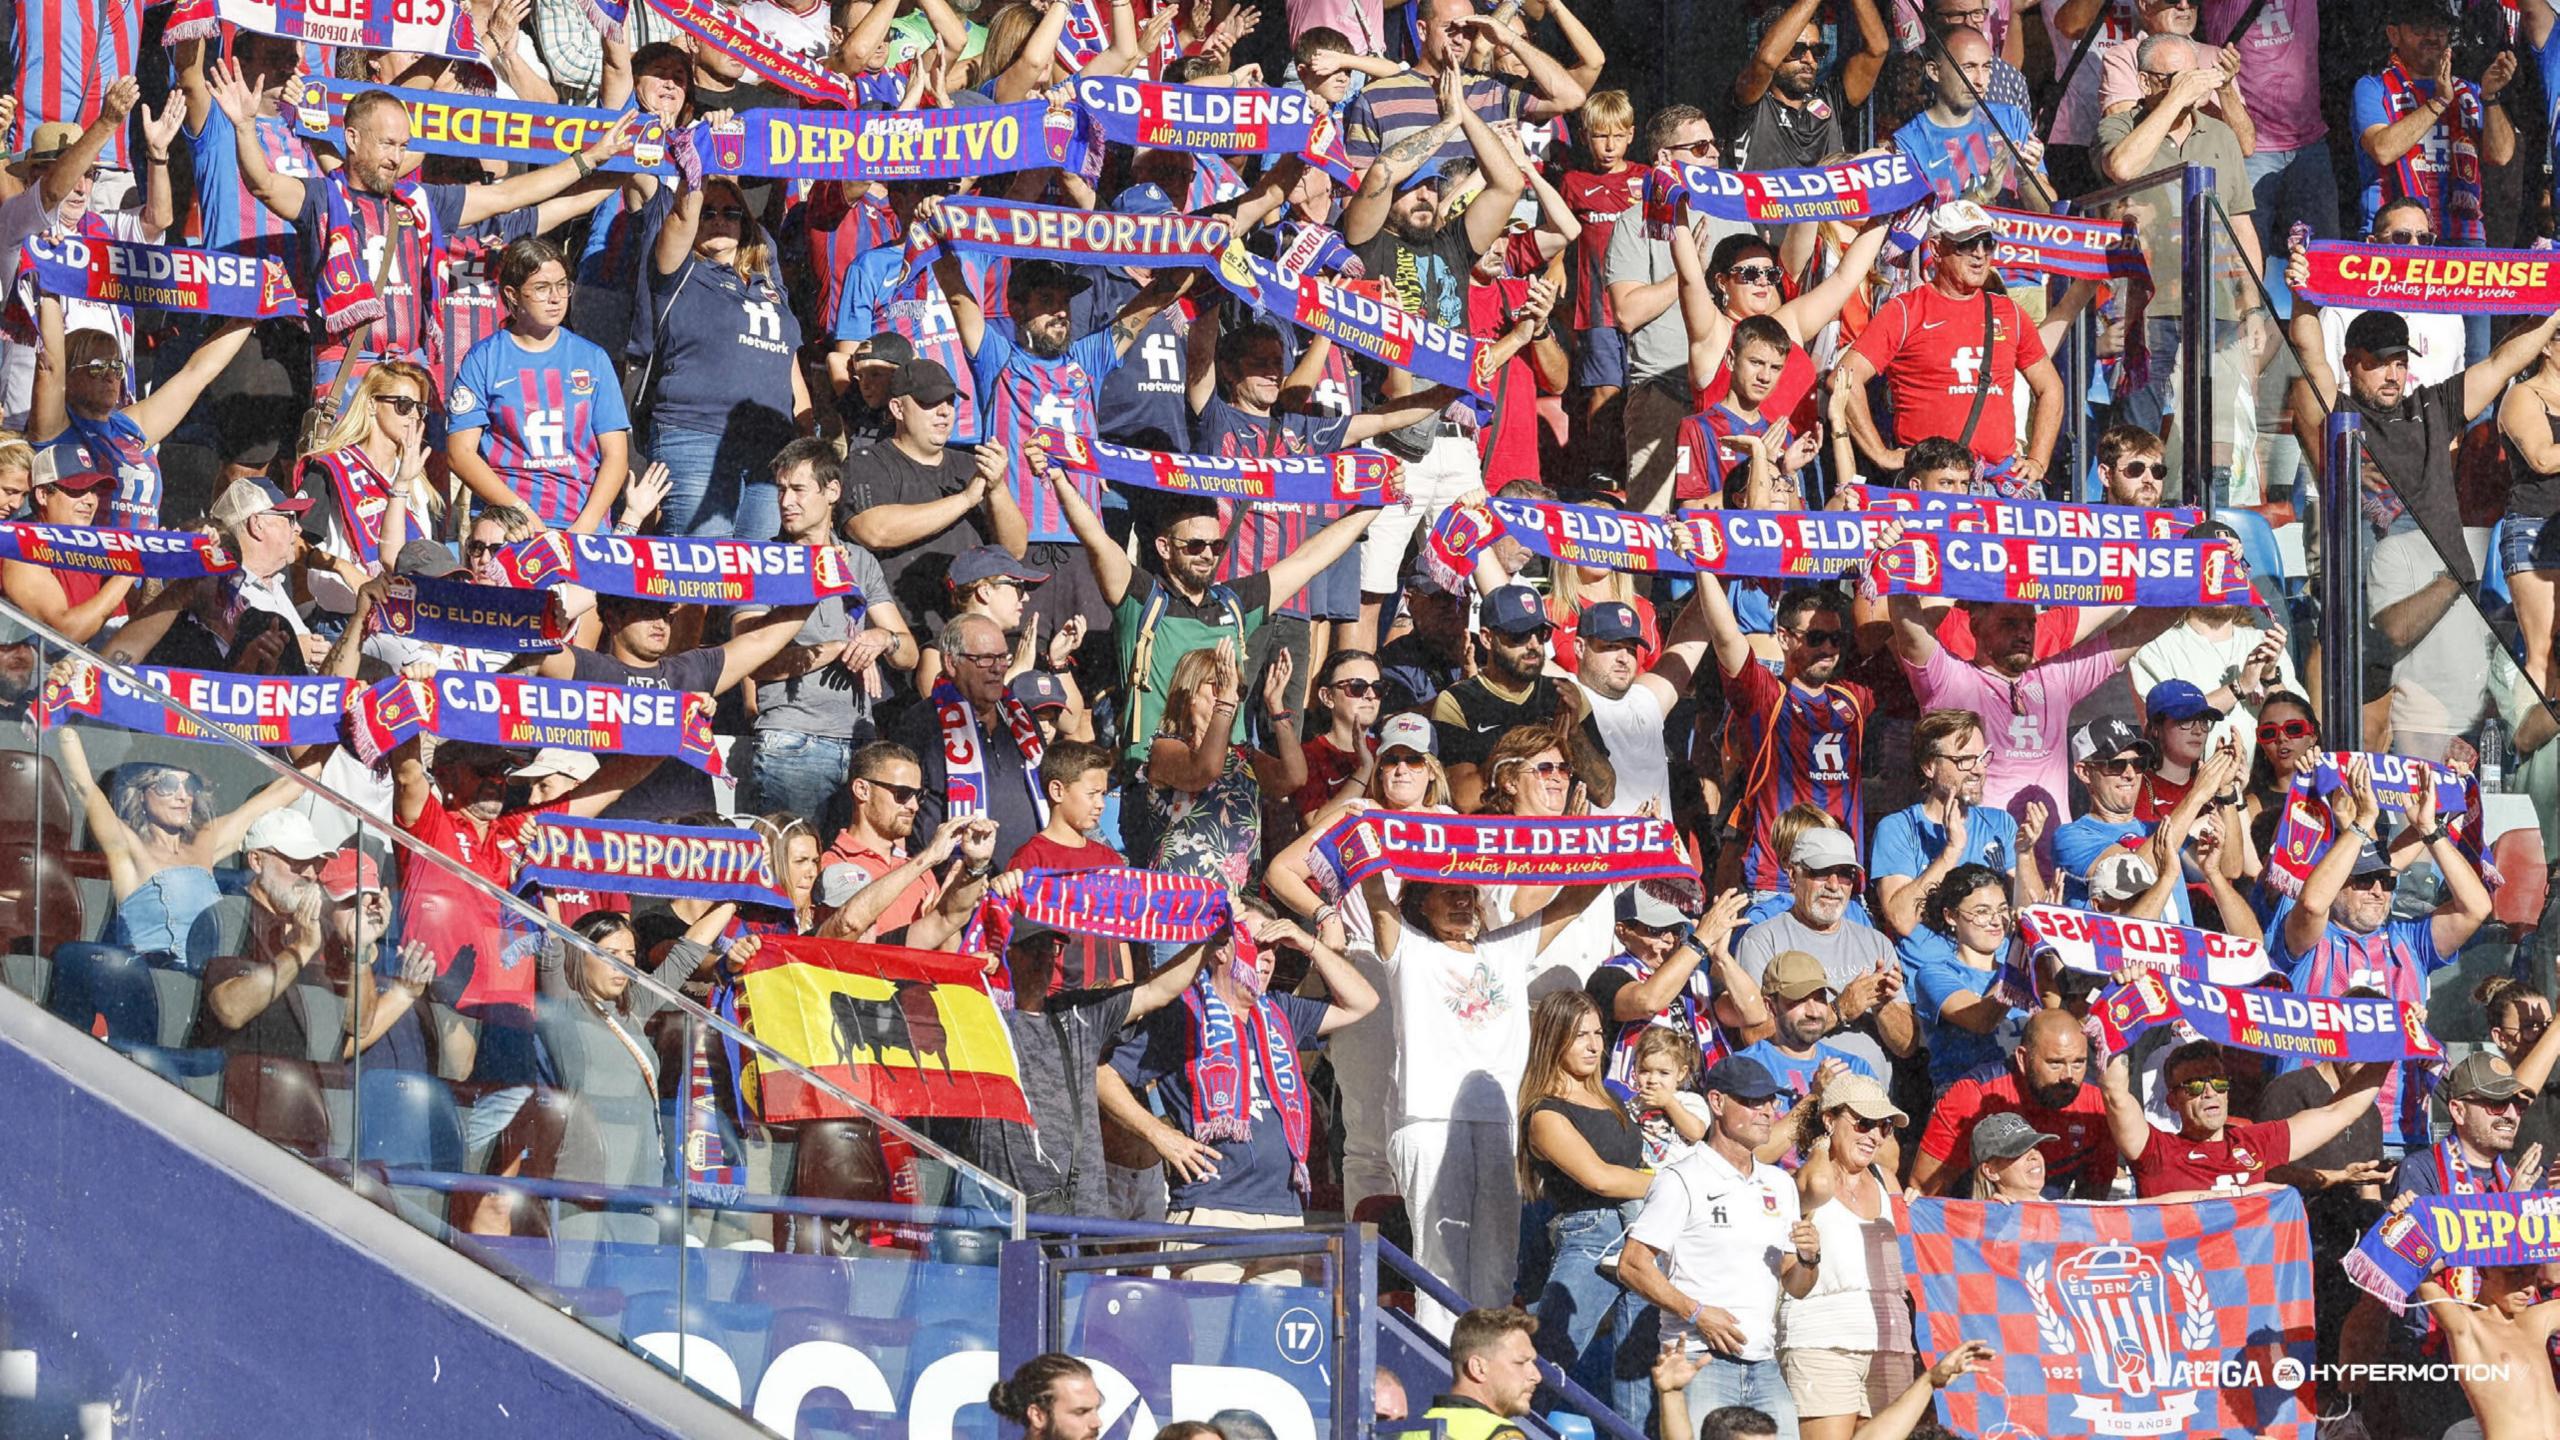

## OUR STADIUM

The new Pepico Amat It is located inside the city of Elda with a capacity of 5,800 spectators.

Occupancy of 81% in the last two years (120,000 spectators).

Venue for holding events other than Match Day.

High resolution video scoreboards.

Office Area.

VIP Zone.

Fully equipped gym.

Communication area.

Facilities with quality certified by FIFA.

The city of Elda and the Vinalopó region have an approximate population of **313,000 inhabitants.** 